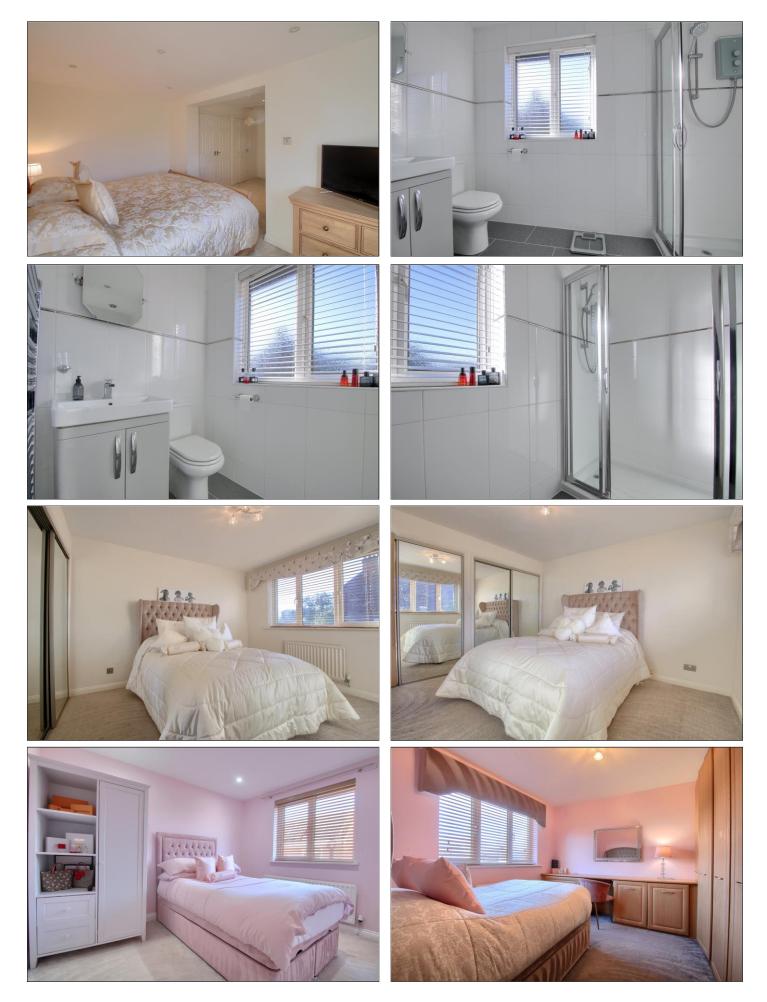

### FIRST FLOOR

LANDING

MASTER BEDROOM - 4.17m x 2.5m (13'8" x 8'2")

DRESSING ROOM - 2.77m (9'1") x 1.88m (6'2") to robes Fitted wardrobes.

EN-SUITE SHOWER ROOM - 2.77m x 1.52m (9'1" x 5')

**TO VIEW**: Tel: 01642 788878 59 High Street, Yarm, TS15 9BH

www.michaelpoole.co.uk

**BEDROOM TWO** - **3.53m (11'7") to robes x 3.4m (11'2")** Fitted wardrobes to one wall.

EN-SUITE - 2m x 1.52m (6'7" x 5')

**BEDROOM THREE** - **3.4m (11'2") x 2.67m (8'9") to robes** Fitted wardrobes and dressing table.

BEDROOM FOUR - 3.35m x 2.57m (11' x 8'5")

BEDROOM FIVE/STUDY - 2.51m x 2.34m (8'3" x 7'8")

BATHROOM - 2.29m x 1.7m (7'6" x 5'7")