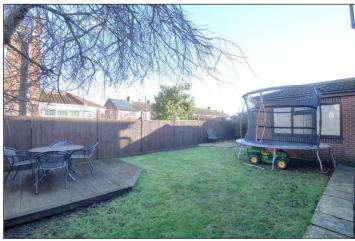

### **GARDENS & DOUBLE GARAGE**

Lawned front garden continuing to the side. There is a double width driveway leading to the double garage with two roller doors, wall mounted combination boiler, power points and lighting. The rear garden is enclosed and mainly laid to lawn with a variety of shrubs and a decked area. AGENTS REF: - DC/LS/YAR240025/02022024