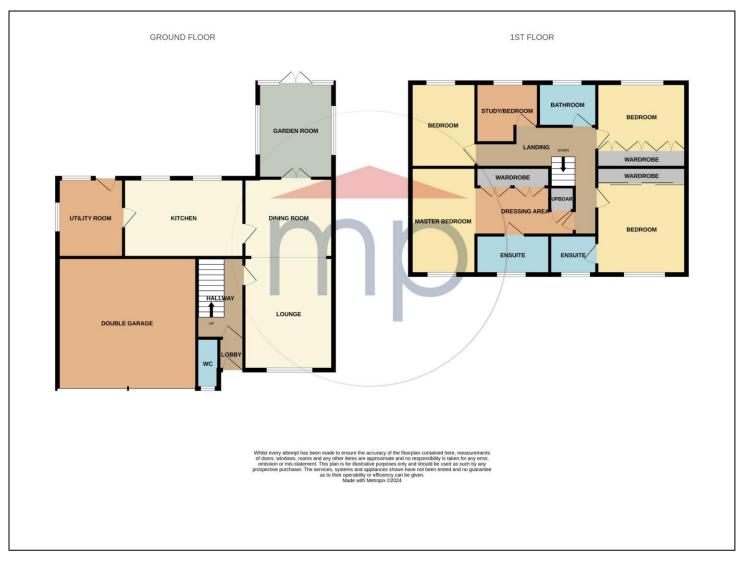

**GROUND FLOOR** 

ENTRANCE LOBBY

CLOAKROOM/WC - 1.98m x 0.84m (6'6" x 2'9")

HALLWAY

LOUNGE - 4.4m x 3.5m (14'5" x 11'6")

DINING ROOM - 3.5m x 3.1m (11'6" x 10'2")

GARDEN ROOM - 3.7m x 2.84m (12'2" x 9'4")

KITCHEN - 4.7m x 3.12m (15'5" x 10'3")

UTILITY ROOM - 3m x 2.6m (9'10" x 8'6")

### FIRST FLOOR

LANDING

MASTER BEDROOM - 4.17m x 2.5m (13'8" x 8'2")

DRESSING ROOM - 2.77m (9'1") x 1.88m (6'2") to robes Fitted wardrobes.

EN-SUITE SHOWER ROOM - 2.77m x 1.52m (9'1" x 5')

**TO VIEW**: Tel: 01642 788878 59 High Street, Yarm, TS15 9BH

www.michaelpoole.co.uk

**BEDROOM TWO** - **3.53m (11'7") to robes x 3.4m (11'2")** Fitted wardrobes to one wall.

EN-SUITE - 2m x 1.52m (6'7" x 5')

**BEDROOM THREE** - **3.4m (11'2") x 2.67m (8'9") to robes** Fitted wardrobes and dressing table.

BEDROOM FOUR - 3.35m x 2.57m (11' x 8'5")

BEDROOM FIVE/STUDY - 2.51m x 2.34m (8'3" x 7'8")

BATHROOM - 2.29m x 1.7m (7'6" x 5'7")