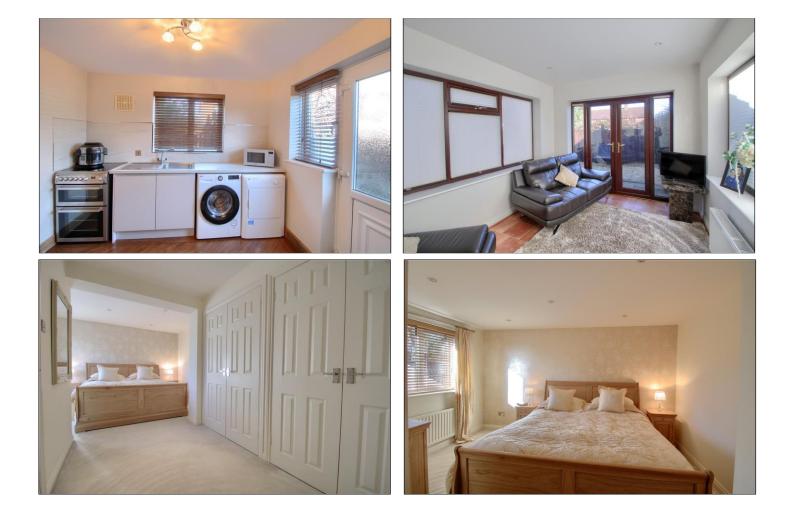

### FIRST FLOOR

LANDING

MASTER BEDROOM - 4.17m x 2.5m (13'8" x 8'2")

DRESSING ROOM - 2.77m (9'1") x 1.88m (6'2") to robes Fitted wardrobes.

EN-SUITE SHOWER ROOM - 2.77m x 1.52m (9'1" x 5')

**TO VIEW**: Tel: 01642 788878 59 High Street, Yarm, TS15 9BH

www.michaelpoole.co.uk

**BEDROOM TWO** - **3.53m (11'7") to robes x 3.4m (11'2")** Fitted wardrobes to one wall.

EN-SUITE - 2m x 1.52m (6'7" x 5')

**BEDROOM THREE** - **3.4m (11'2") x 2.67m (8'9") to robes** Fitted wardrobes and dressing table.

BEDROOM FOUR - 3.35m x 2.57m (11' x 8'5")

BEDROOM FIVE/STUDY - 2.51m x 2.34m (8'3" x 7'8")

BATHROOM - 2.29m x 1.7m (7'6" x 5'7")