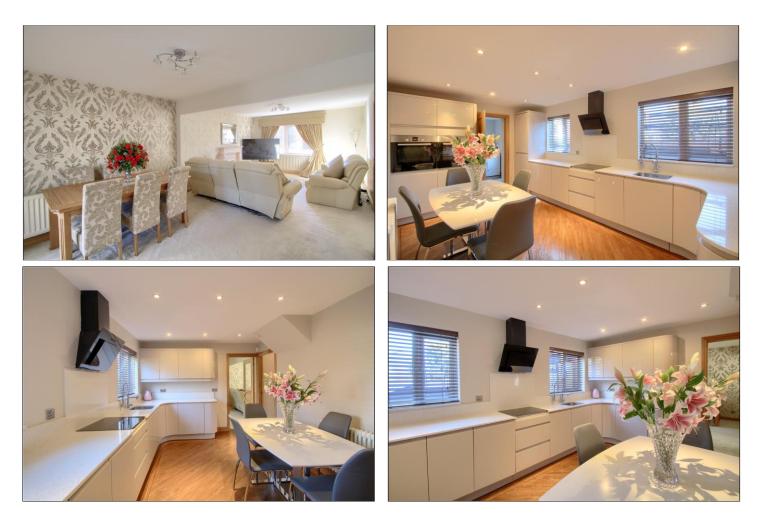

**GROUND FLOOR** 

ENTRANCE LOBBY

CLOAKROOM/WC - 1.98m x 0.84m (6'6" x 2'9")

HALLWAY

LOUNGE - 4.4m x 3.5m (14'5" x 11'6")

DINING ROOM - 3.5m x 3.1m (11'6" x 10'2")

GARDEN ROOM - 3.7m x 2.84m (12'2" x 9'4")

KITCHEN - 4.7m x 3.12m (15'5" x 10'3")

UTILITY ROOM - 3m x 2.6m (9'10" x 8'6")