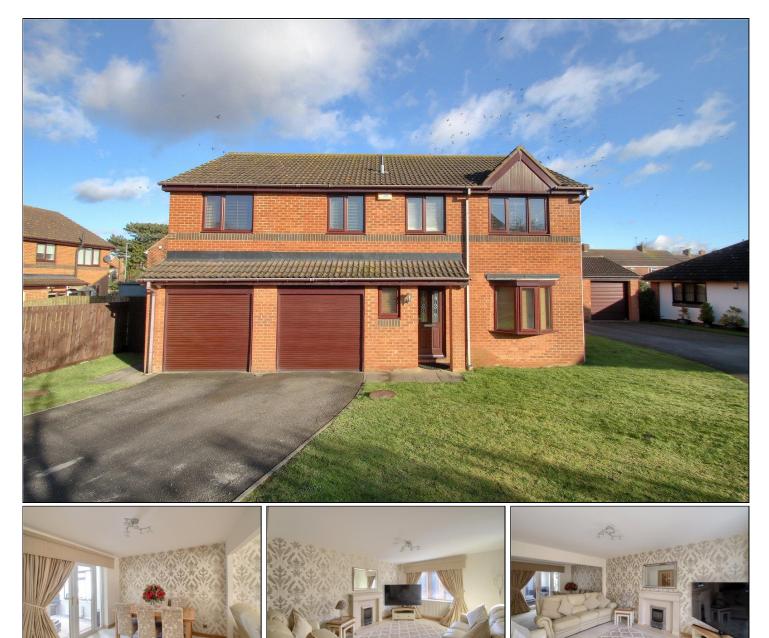

## FAIRVIEW, LONG NEWTON, STOCKTON-ON-TEES, TS21 1PQ

- A Spacious FIVE BEDROOM/THREE BATHROOM
  Detached Home Set in A Small Cul-De-Sac in The Popular Village of Long Newton
- Delightful Lounge with Living Flame Effect Gas Fire in Feature Surround Opening Through to The Dining Room
- Impressive Garden Room Extension with Double Glazed French Doors to The Rear Garden
- Redesigned Kitchen with High Gloss Units, Built-In Oven, Hob, Integrated Fridge/Freezer & Dishwasher
- Spacious Utility Room & Ground Floor Cloakroom/WC
- En-Suite Shower Rooms to The Two Main Bedrooms & Family Bathroom with White Three Piece Suite & Wall Tiling
- Nicely Presented Lawned Gardens to Front & Rear, Double Width Driveway & Double Garage
- Gas Central Heating System Via a Combination Boiler & Double Glazing
- Desirable Village with A Highly Regarded Junior School & Allowing Convenient Access to Yarm, Stockton & Darlington

# £350,000

www.michaelpoole.co.uk

A spacious five bedroom/three bathroom detached home set in a small cul-de-sac in the popular village of long newton with nicely presented lawned gardens to front and rear, double width driveway and double garage.

### **GARDENS & DOUBLE GARAGE**

Lawned front garden continuing to the side. There is a double width driveway leading to the double garage with two roller doors, wall mounted combination boiler, power points and lighting. The rear garden is enclosed and mainly laid to lawn with a variety of shrubs and a decked area. AGENTS REF: - DC/LS/YAR240025/02022024